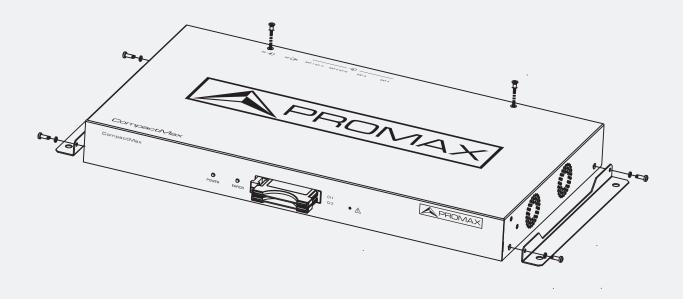

Interface input (CI#2) for decoder card.
- 5 IP address reset.
- (6) Ethernet connection for data network.
- 7 Ethernet connection for equipment control (IP by default: 192.168.29.30; user: Admin; password: Admin).
- 8 Input #4 for satellite signal (DVB-S/S2) free channels.
- 9 Input #3 for satellite signal (DVB-S/S2) free channels.

- 10 Input #2 for satellite signal (DVB-S/S2) scrambled channels (connected to CI#2).
- 11) Input #1 for satellite signal (DVB-S/S2) scrambled channels (connected to CI#1).
- 12) Not used
- (13) Not Used
- (14) Power connector (110 230 V AC).
- (15) Fuse holder.
- (16) On / Off switch.
- (17) Earth connection.

23-01-2017 (0 DG0265)

## CompactMax 4

v1.0







Find the user's manual on the download area at: www.promaxelectronics.com



## **WALL MOUNTING**



## **RACK MOUNTING**