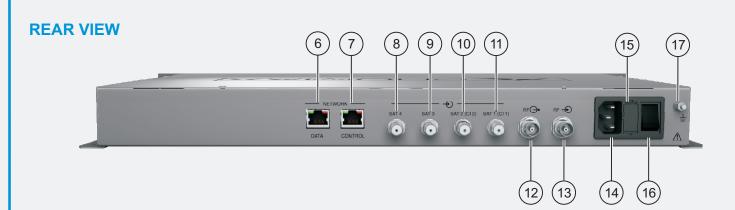

- 10 Input #2 for satellite signal (DVB-S/S2) scrambled channels (connected to CI#2).
- 11) Input #1 for satellite signal (DVB-S/S2) scrambled channels (connected to CI#1).
- 12) Not used
- (13) Not Used
- (14) Power connector (110 230 V AC).
- (15) Fuse holder.
- (16) On / Off switch.
- (17) Earth connection.