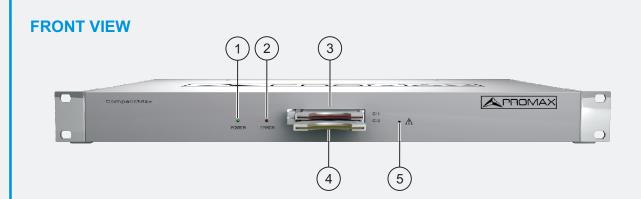

Trademark of the DVB - Digital Video Broadcasting Project

- 1 Power On indicator.
- 2 Error indicator.
- 3 Common Interface input (CI#1) for decoder card.
- 4 Common Interface input (CI#2) for decoder card.
- 5 IP address reset.
- (6) Ethernet connection for data network.
- 7 Ethernet connection for equipment control (IP by default: 192.168.29.30; user: Admin; password: Admin).
- 8 Input #4 for satellite signal (DVB-S/S2) free channels.
- 9 Input #3 for satellite signal (DVB-S/S2) free channels.

- 10 Input #2 for satellite signal (DVB-S/S2) scrambled channels (connected to CI#2).
- 11) Input #1 for satellite signal (DVB-S/S2) scrambled channels (connected to CI#1).
- 12) Not used
- (13) Not Used
- (14) Power connector (110 230 V AC).
- (15) Fuse holder.
- (16) On / Off switch.
- (17) Earth connection.