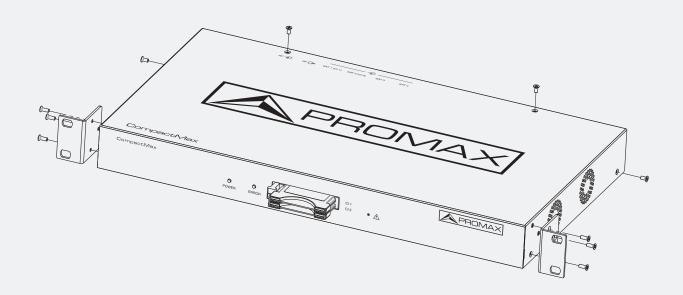

or decoder card.
- 5 IP address reset.
- (6) Ethernet connection for data network.
- 7 Ethernet connection for equipment control (IP by default: 192.168.29.30; user: Admin; password: Admin).
- 8 Input #4 for satellite signal (DVB-S/S2) free channels.
- 9 Input #3 for satellite signal (DVB-S/S2) free channels.

- 10 Input #2 for satellite signal (DVB-S/S2) scrambled channels (connected to CI#2).
- 11) Input #1 for satellite signal (DVB-S/S2) scrambled channels (connected to CI#1).
- 12) Not used
- (13) Not Used
- (14) Power connector (110 230 V AC).
- (15) Fuse holder.
- (16) On / Off switch.
- (17) Earth connection.

23-01-2017 (0 DG0265)

## CompactMax 4

v1.0







Find the user's manual on the download area at: www.promaxelectronics.com



## **WALL MOUNTING**



## **RACK MOUNTING**